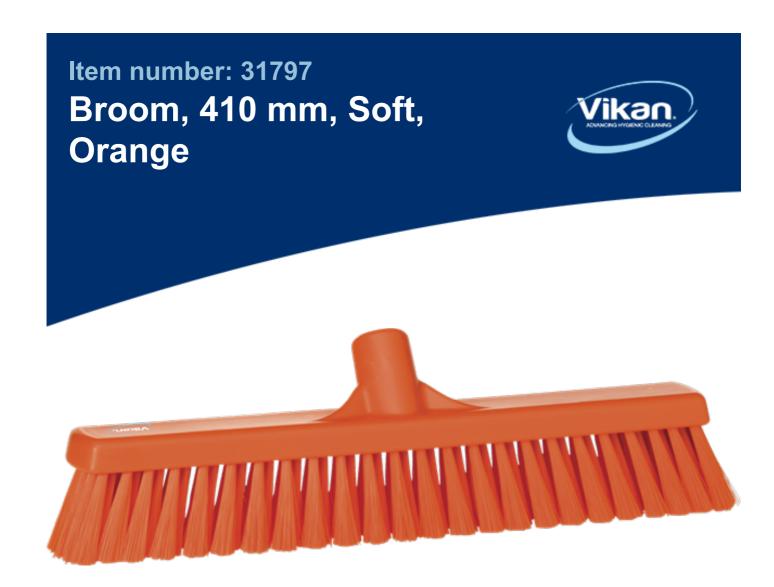

The bristles of this broom are very soft. This makes it suitable for sweeping fine particles in dry environments.