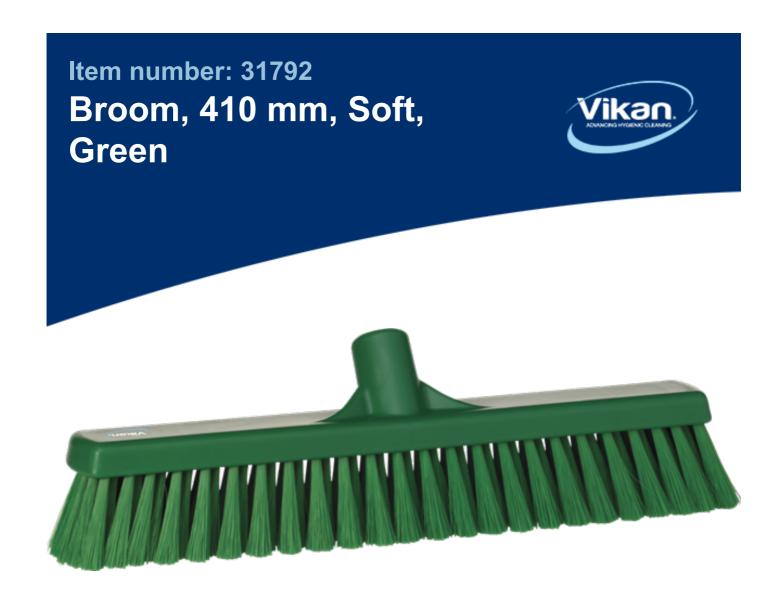

The bristles of this broom are very soft. This makes it suitable for sweeping fine particles in dry environments.