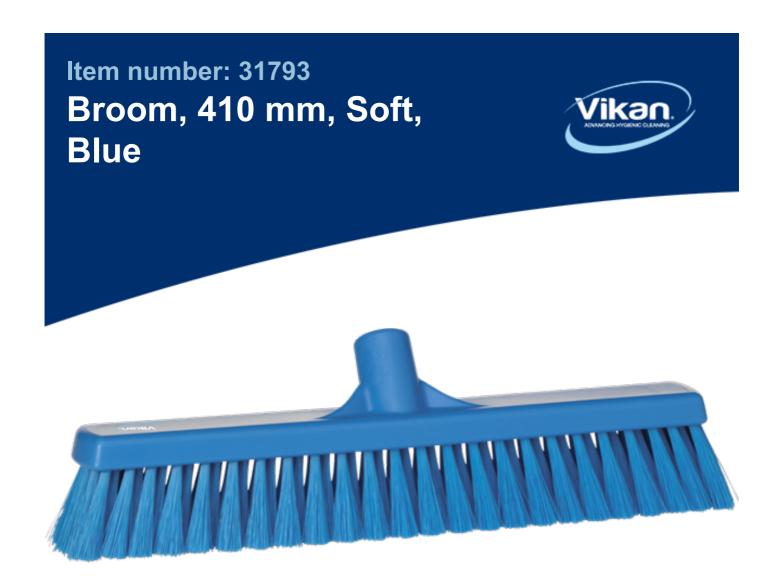

The bristles of this broom are very soft. This makes it suitable for sweeping fine particles in dry environments.