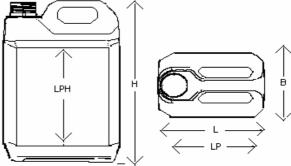

## 5LT 130g 38mm Neck Jerrycan (K1-Style)

Body Section (L): 185.9mm Body Section (B): 133.6mm Label Panel width (LP): 130mm Label Panel Height (LPH): 163mm

**CLOSURE** 

Closure Type: Screw cap with or without tamper evident band Material: or CRC