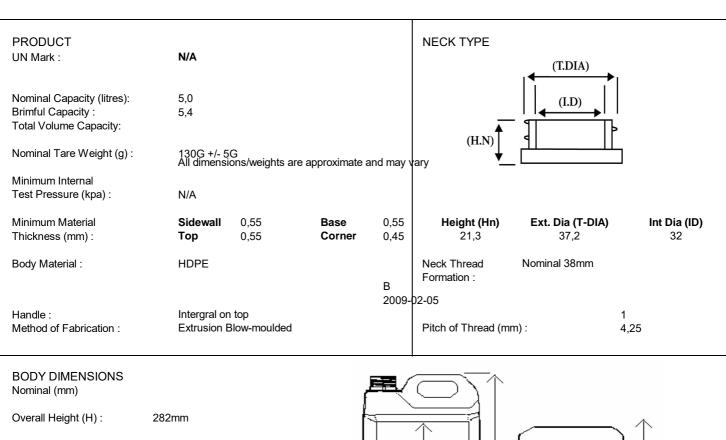

## 5LT 130g 38mm Neck Jerrycan (K1-Style)

Body Section (L): 185.9mm Body Section (B): 133.6mm Label Panel width (LP): 130mm Label Panel Height (LPH): 163mm

**CLOSURE** 

Closure Type: Screw cap with or without tamper evident band Material: or CRC