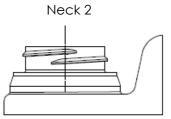

## Neck

|  |           | Neck 1                 | Neck 2  |
|--|-----------|------------------------|---------|
|  | Neck type | Screw / tamper evident | CRC     |
|  | Diameter  | 38 mm                  | 38 mm   |
|  | Height    | 21.5 mm                | 11.5 mm |
|  | Closure   | N or M cap             | KL138   |