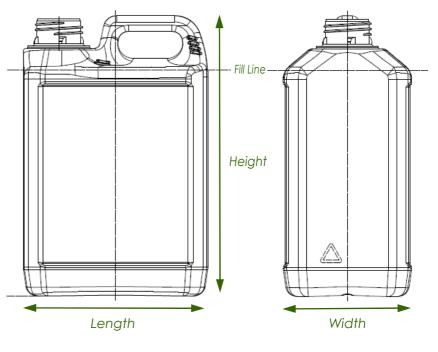

## **PRODUCT SPECIFICATION**

| 2.5 | litre | Jerry | Can |
|-----|-------|-------|-----|
|-----|-------|-------|-----|

| Nominal Capacity                                     | 2500 ml                   |  |
|------------------------------------------------------|---------------------------|--|
| Brim Full Capacity                                   | 2680 +/- 80 ml            |  |
| Standard Weight                                      | 80 +/- 5 g                |  |
| Material                                             | HDPE                      |  |
| Height                                               | 223 mm                    |  |
| Length                                               | 146 mm                    |  |
| Width                                                | 102 mm                    |  |
| Label Area<br>Length x Height<br>(for guidance only) | 135 x 142 mm              |  |
| UN Certified                                         | N/A                       |  |
| Handle                                               | Integral                  |  |
| Method of<br>Manufacture                             | Extrusion<br>Blow Moulded |  |

| Marchar                                              | TIDIL                     |  |
|------------------------------------------------------|---------------------------|--|
| Height                                               | 223 mm                    |  |
| Length                                               | 146 mm                    |  |
| Width                                                | 102 mm                    |  |
| Label Area<br>Length x Height<br>(for guidance only) | 135 x 142 mm              |  |
| UN Certified                                         | N/A                       |  |
| Handle                                               | Integral                  |  |
| Method of<br>Manufacture                             | Extrusion<br>Blow Moulded |  |
|                                                      |                           |  |