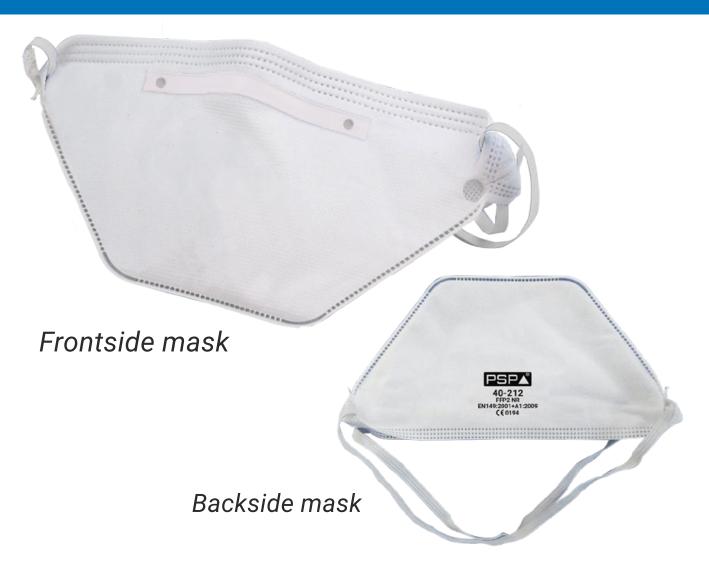

## **DESCRIPTION**

The PSP foldable mask FFP2 40-212 is a foldable face-piece respirator, intended for single use respiratory protection. The mask is made of polypropylene, the soft inner layer ensures optimal comfort. For a good facial fit, the mask is designed on the contours of the face and provided with a pre-shaped nose bridge. The latex-free head strap ensures an even pressure distribution on the neck, face and head.

Article PSP Foldable Mask FFP2 40-212 protects you against low-to-average toxicity, solid and liquid aerosols and has been tested and certified in accordance with the European Regulation 2016/425 and EN149:2001+A1:2009 FFP2 NR

## **FEATURES**

Pre-shaped nose bridge for better facial fit
Soft inner layer for optimal comfort
Latex-free head straps
Even pressure distribution on the neck, face and head
Contour fit design
Packed per 25 pieces in a polybag

# **SPECIFICATIONS**

CODE: 40-212 COLOUR: White

SIZE OPTIONS: One Size

MATERIAL: Mask - Polypropylene

Head Strap - Latex-Free Elastic Nose Bridge - Aluminium