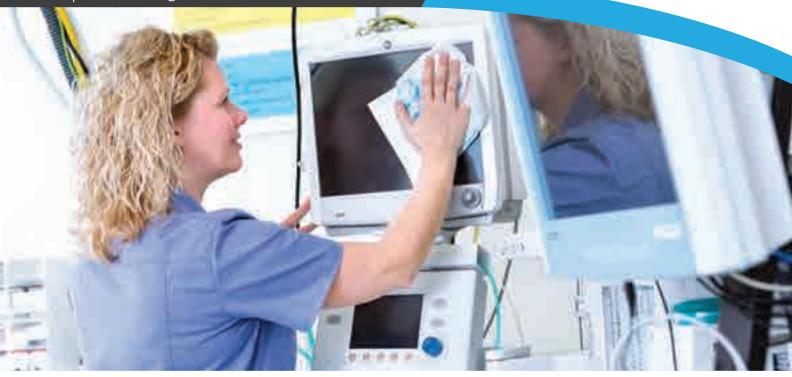

#### Chicopee<sup>®</sup> True Confidence™

Chicopee Microfibre Light cloth provides the same superior cleaning performance as traditional woven microfibre cloths without the risk of cross contamination. Designed for short term use, it removes the need to launder cloths therefore saving time and improving hygiene practises while still removing 99.99% of microbes.

### Solutions

- Short term use microfibre cloths provide the same 99.99%\* bacteria removal as woven cloths, without the risk of laundry
- Designed to be used for a limited time, Microfibre Light can be disposed of after use, reducing time spent by cleaning staff on non value added tasks
- The unique structure of the Microfibre Light cloth ensures that bacteria are trapped in the cloth and not released onto the next surface